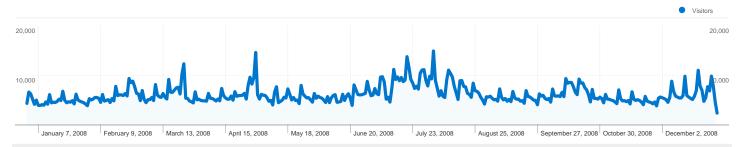

#### 1,897,432 people visited this site

2,419,286 Visits

1,897,432 Absolute Unique Visitors

13,268,327 Pageviews

5.48 Average Pageviews

00:03:07 Time on Site

40.28% Bounce Rate

73.81% New Visits