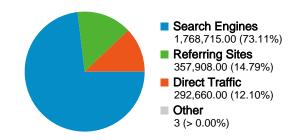

### All traffic sources sent a total of 2,419,286 visits

14.79% Referring Sites

73.11% Search Engines