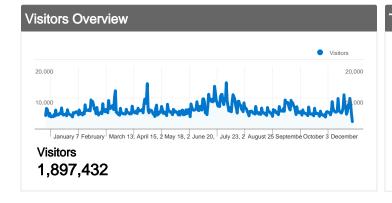

#### 1,897,432 people visited this site

2,419,286 Visits

1,897,432 Absolute Unique Visitors

13,268,327 Pageviews

5.48 Average Pageviews

00:03:07 Time on Site

40.28% Bounce Rate

73.81% New Visits