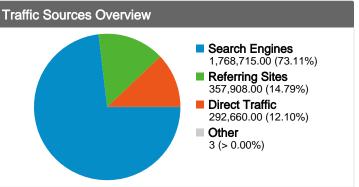

### All traffic sources sent a total of 2,419,286 visits

14.79% Referring Sites

73.11% Search Engines